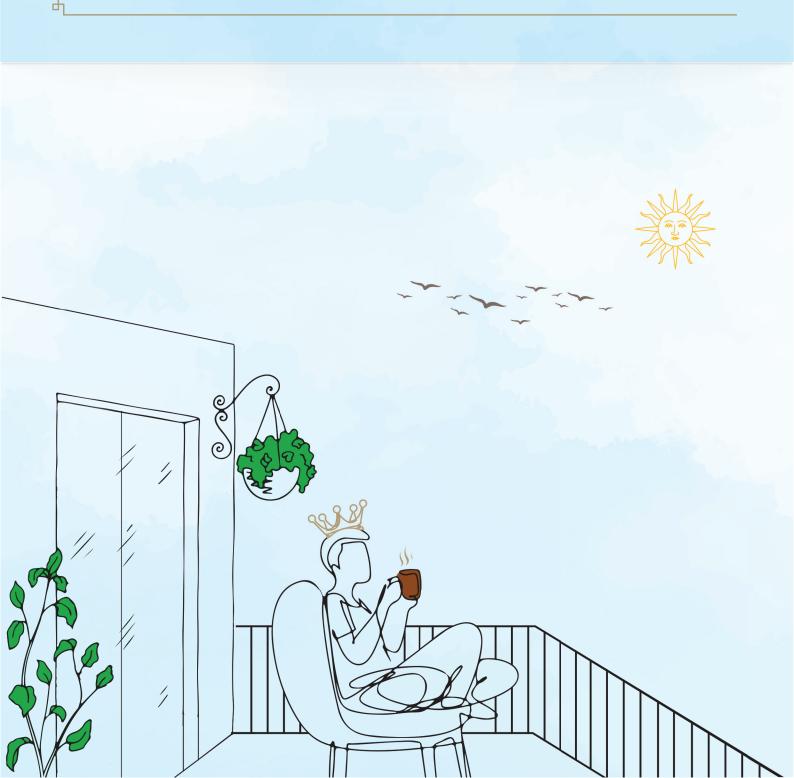

# A majestic abode

He wakes up...Gets out of the blanket...

لو

He marks the beginning of the day with a cup of tea on his favorite balcony.

لو

She's accustomed to the peace, greenery, and the fragrance in the air, something that made her home a distinctive one.