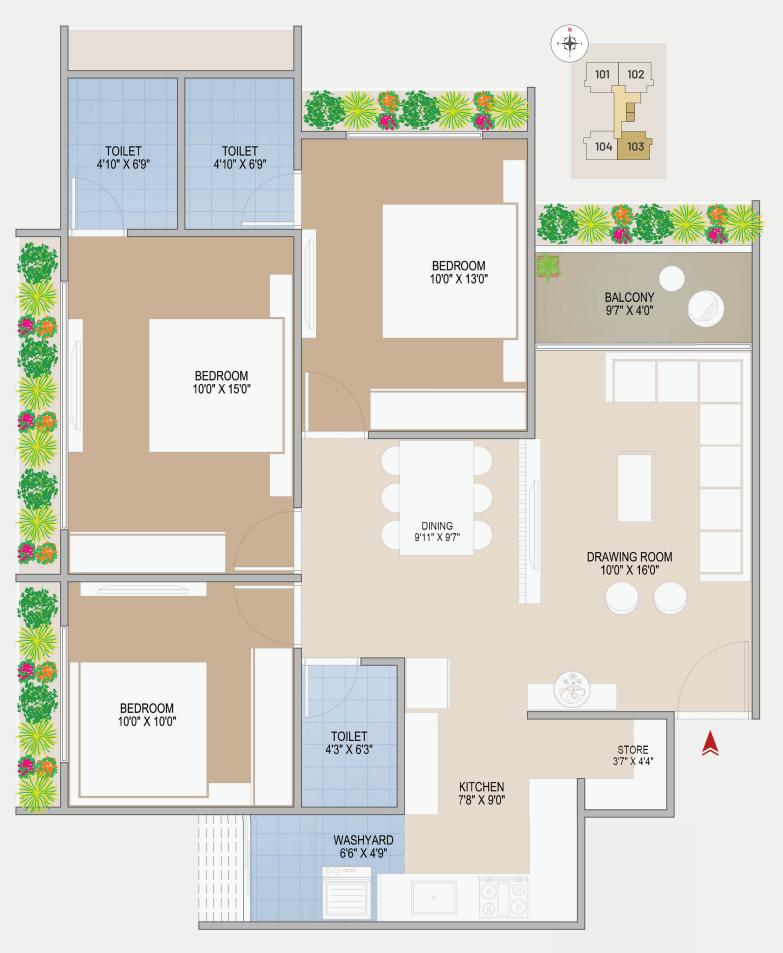

## **TYPICAL FLOOR PLAN**

\_\_\_\_

**3BHK-AUNIT** 

**3BHK-BUNIT** 

When they feel like dining out, there's a renowned restaurant around the corner.

**STHAPATYA** 

Bliss

لو