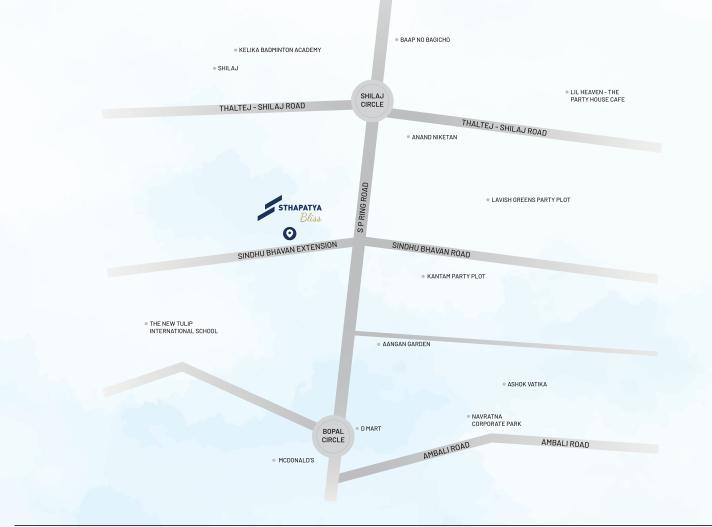

🖌 Fully automatic lifts of Omega or equivalent

**Site Address** : Sthapatya Bliss, 36 Mtr Captown Road, Sindhu Bhavan Extension Road, Shilaj, Ahmedabad.

Office Address : G 1-2-3, Swar Apartment, Usmanpura, Ahmedabad.